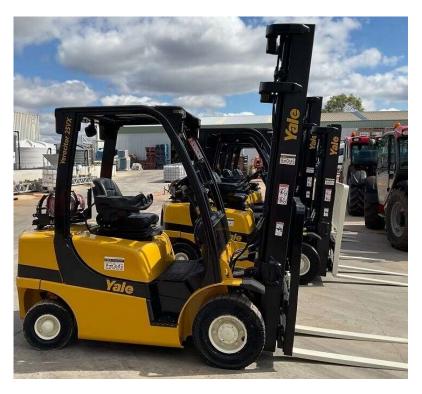

## **Yale GP25VX LPG Forklift**

## **\$12,750** plus GST

| Make          | Yale                                           | Fuel         | LPG                                                                    |
|---------------|------------------------------------------------|--------------|------------------------------------------------------------------------|
| Model         | GP25VX                                         | Tyres        | Solid Pneumatics                                                       |
| Year          | 2012                                           | Engine       | Mazda LPG                                                              |
| Hours         | 11439                                          | Transmission | Techtronix 100                                                         |
| Capacity      | 2.50 T                                         | Control      | Finger Controls                                                        |
| Lift Height   | 4950 mm                                        | Extras       | Side-Shift                                                             |
| Mast<br>Forks | 2 Stage<br>2105 mm lowered<br>1070mm Hook Type |              | E-hydraulics<br>Newly Painted<br>New Suspension Seat<br>Made in Europe |
| TOTAS         | 1070mm Trook Type                              |              | Sold without Gas Bottle                                                |